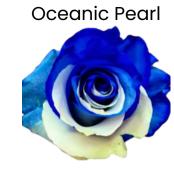

#### Ocean Glow

Deep Blue and Cream gradient petals with Pink

Blue outer petals with Green center