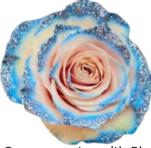

#### Frozen Sparkle

Light Blue petals fully covered in Glitter

Cream center with Pink and Blue Glittered