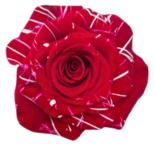

#### Starry Aurora

Blue Glitter with Purple Inner Petals

Cream center with Blue Glitter outer petals

Dark Blue with Pink Glittered edges

3