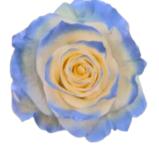

#### Sky Dream

Light Blue with Yellow Center Petals

Frosted Ruby

Red petals with White frosted edges