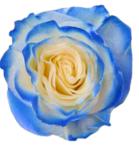

#### Sky Dream

Light Blue with Yellow Center Petals

Frosted Ruby

Red petals with White frosted edges