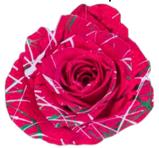

Yellow with Pink and Blue Edges

#### Golden Sparkle



Cream petals with Gold glittered edges

## ROSE TINTE

6

#### Sky Dream



Light Blue with Yellow Center Petals

Frosted Ruby



Red petals with White frosted edges

#### Golden Glow



Light Yellow petals with Gold glitter highlights

#### Candy Wave



Blue with Green Inner Petals and Pink Edges

Ice Crystal



Blue petals with White frost effect

#### Silver Elegance



Cream petals with Silver glitter edges

#### Sky Blue



Solid Blue petals

#### Snowy Flame



Red petals with White frost edges

#### Emerald Passion



Red Center with Green Outer Petals

#### **Elegant Flame**



Red with metallic silver center petals

#### Festive Charm



Green with Red Inner Petals and White Details



Red Glitter

#### Christmas Splash



Red with White Splashes

#### **Mystic Silver**



Metallic silver with a subtle shimmer

#### Golden Glow 2



**Gold Metallic Petals** 

#### Festive Ivy



Red with green petals and golden splashes

#### **Royal Amethyst**



Vibrant purple with a glittery finish

#### Crimson Eclipse



Dark red with blackened edges

#### Splatter Joy



Cream with red and green splashes

#### Regal Violet:



Deep purple with a satin-like texture

#### Autumn Sparkle



Orange, green, and cream with glitter

# AP

#### Golden Spring



Yellow with green glittered edges

#### Golden Streak



Yellow petals with green paint streaks





Deep green petals throughout

#### Emerald Sunburst



Yellow with deep green glittered outer petals

#### **Emerald Sunshine**



Yellow and green petals

### Festive