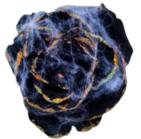

#### Golden Shadow

Red and White with

Green hues

Yellow with Brownish-Black edges

Blackish Brown with Creamy White center

Deep Blue