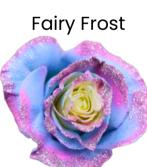

#### Frozen Sparkle

Light Blue petals fully covered in Glitter

Cream center with Pink and Blue Glittered