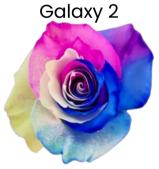

#### Starry Aurora

Blue Glitter with Purple Inner Petals

Cream center with Blue Glitter outer petals

Dark Blue with Pink Glittered edges

3