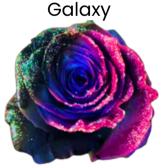

#### **Blue Velvet**

Deep Blue with Light Purple outer petals

Blue with Rainbow center and Glittered