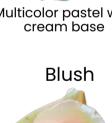

#### Rainbow Dream 2

Multicolor pastel with cream base

Pale pink base with iridescent shimmer