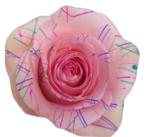

#### Starry Aurora

Blue Glitter with Purple Inner Petals

Cream center with Blue Glitter outer petals

Dark Blue with Pink Glittered edges

3