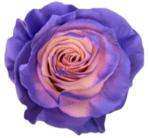

#### **Purple Mist**

Cream base with soft purple gradient

Sunset Charm

Peach petals with bright pink tips

Pink, Blue, and Yellow with Gradient

Q