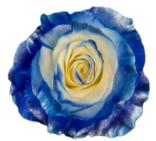

#### Sky Dream

Light Blue with Yellow Center Petals

Frosted Ruby

Red petals with White frosted edges