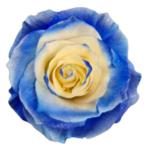

#### Sky Dream

Light Blue with Yellow Center Petals

Frosted Ruby

Red petals with White frosted edges