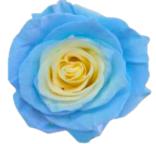

#### Sky Dream

Light Blue with Yellow Center Petals

Frosted Ruby

Red petals with White frosted edges